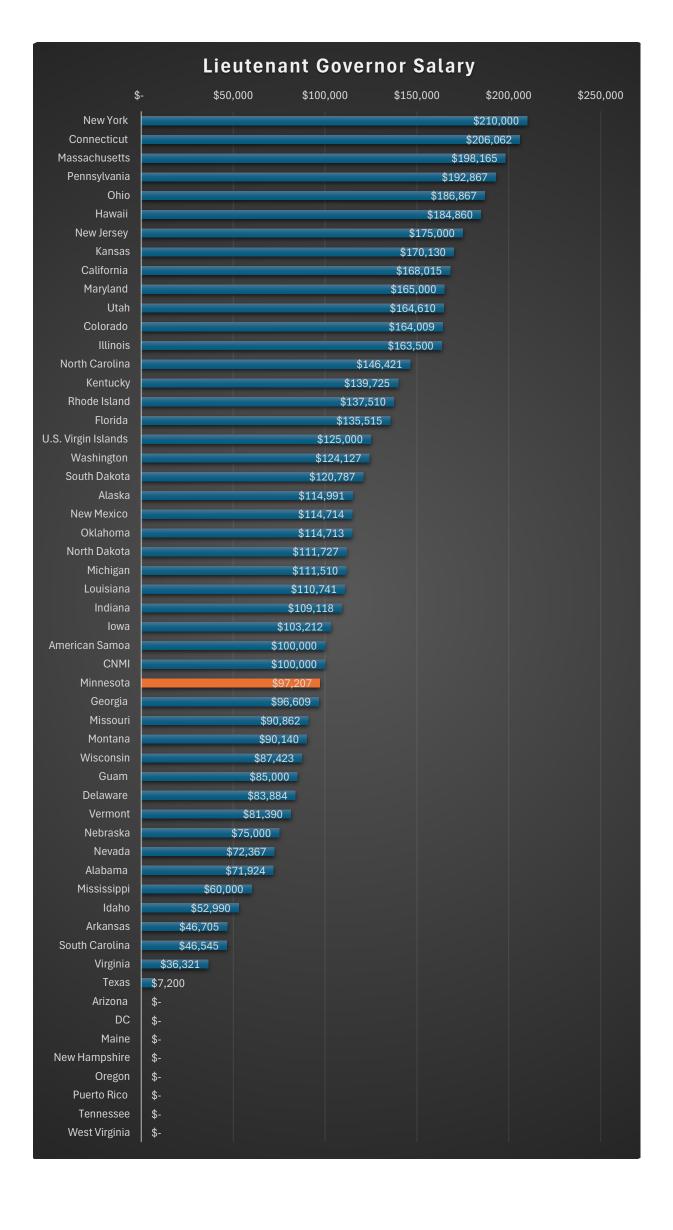

| 56 | Wyoming             |                     | \$     | -       |

This is only a list of popularly elected lieutenant governors



|             | State               | Officer          | Salary |         |
|-------------|---------------------|------------------|--------|---------|
| 1           | Massachusetts       | Attorney General | \$     | 222,639 |
| 2           | New York            | Attorney General | \$     | 220,000 |
| 3           | DC                  | Attorney General | \$     | 210,000 |
| 4 :         | South Carolina      | Attorney General | \$     | 208,000 |
| <del></del> | Connecticut         | Attorney General | \$     | 206,062 |
| 6 /         | Alabama             | Attorney General | \$     | 201,444 |
| 7 (         | California          | Attorney General | \$     | 194,587 |
| 8           | Pennsylvania        | Attorney General | \$     | 191,061 |
| 9 '         | Washington          |