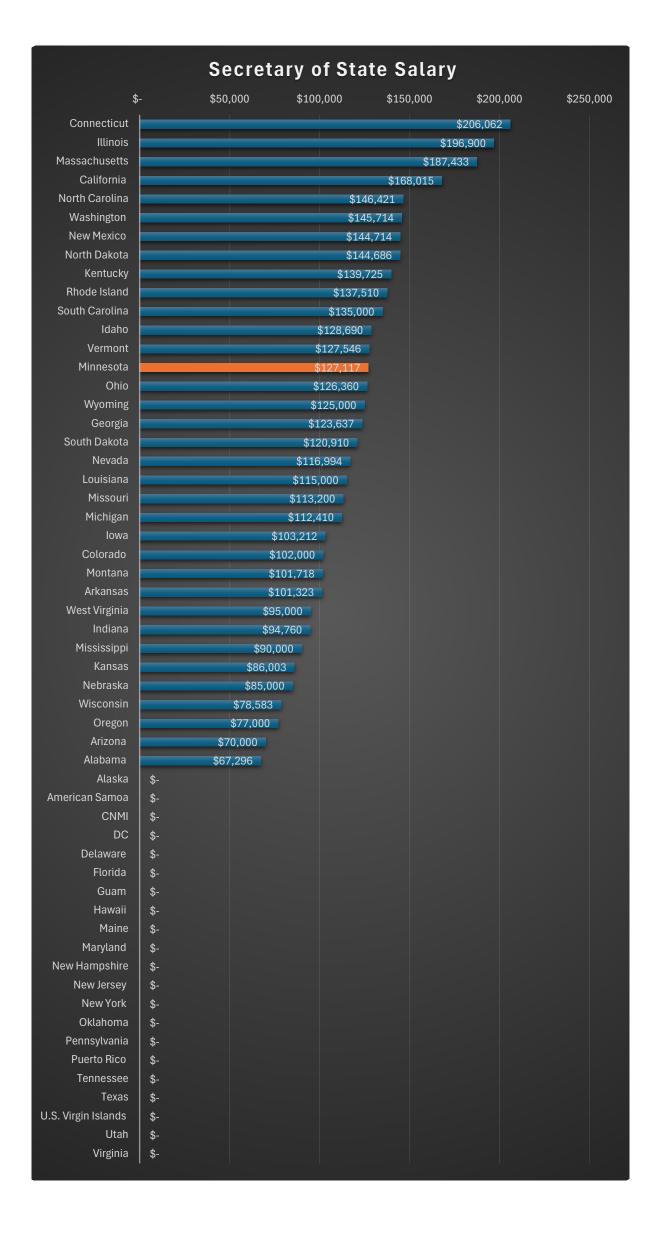

| -                |
|    | Pennsylvania             |                                       | \$     | -                |
|    | Puerto Rico              |                                       | \$     | -                |
|    | Tennessee                |                                       | \$     | -                |
|    | Texas                    |                                       | \$     | -                |
|    | U.S. Virgin Islands      |                                       | \$     | -                |
|    | Utah                     |                                       | \$     | -                |
| 56 | Virginia                 |                                       | \$     | -                |

This is only a list of popularly elected secretaries of state