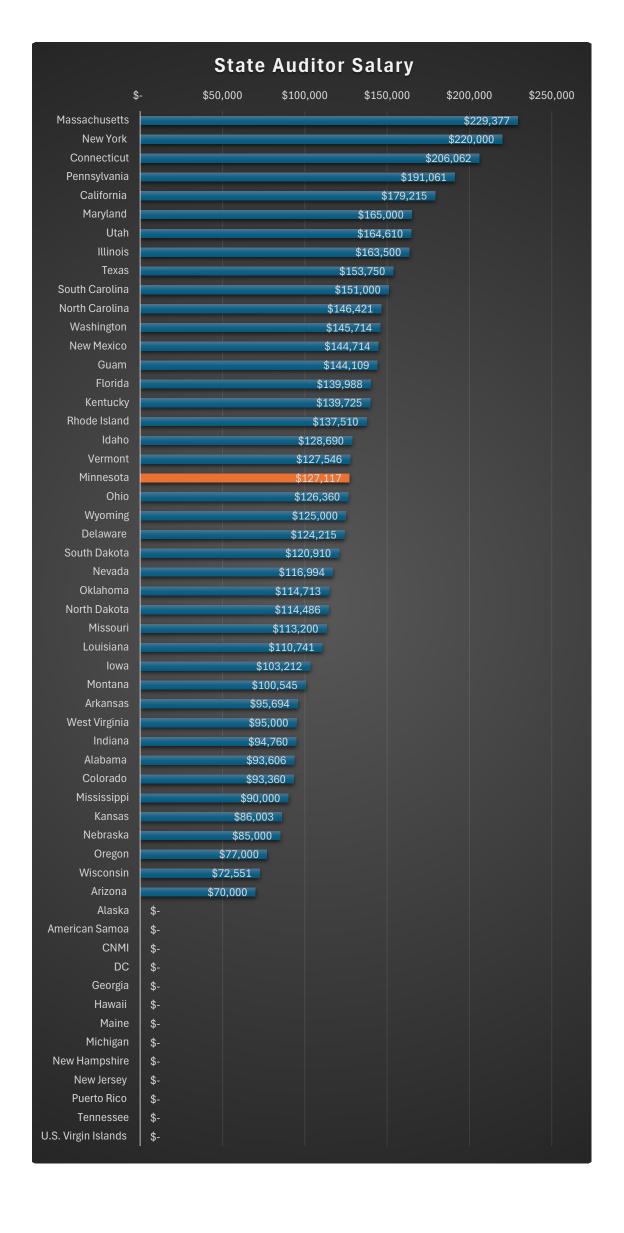

|                                | \$     | -       |
| 50 | Michigan            |                                | \$     | -       |
| 51 | New Hampshire       |                                | \$     | _       |
| 52 | New Jersey          |                                | \$     |         |
| 53 | Puerto Rico         |                                | \$     | _       |
| 54 | Tennessee           |                                | \$     |         |
| 55 | U.S. Virgin Islands |                                | \$     | _       |
| 56 | Virginia            |                                | \$     | _       |
|    |                     |                                |        |         |

This is only a list of popularly elected state auditors or the nearest comparable position



|    | State                    | Officer                               | Salary | ,                |
|----|--------------------------|---------------------------------------|--------|------------------|
| 1  | Connecticut              | Secretary of State                    | \$     | 206,062          |
| 2  | Illinois                 | Secretary of State                    | \$     | 196,900          |
| 3  | Massachusetts            | Secretary of State                    | \$     | 187,433          |
| 4  | California               | Secretary of State                    | \$     | 168,015          |
| 5  | North Carolina           | Secretary of State                    | \$     | 146,421          |
| 6  | Washington               | Secretary of State                    | \$     | 1