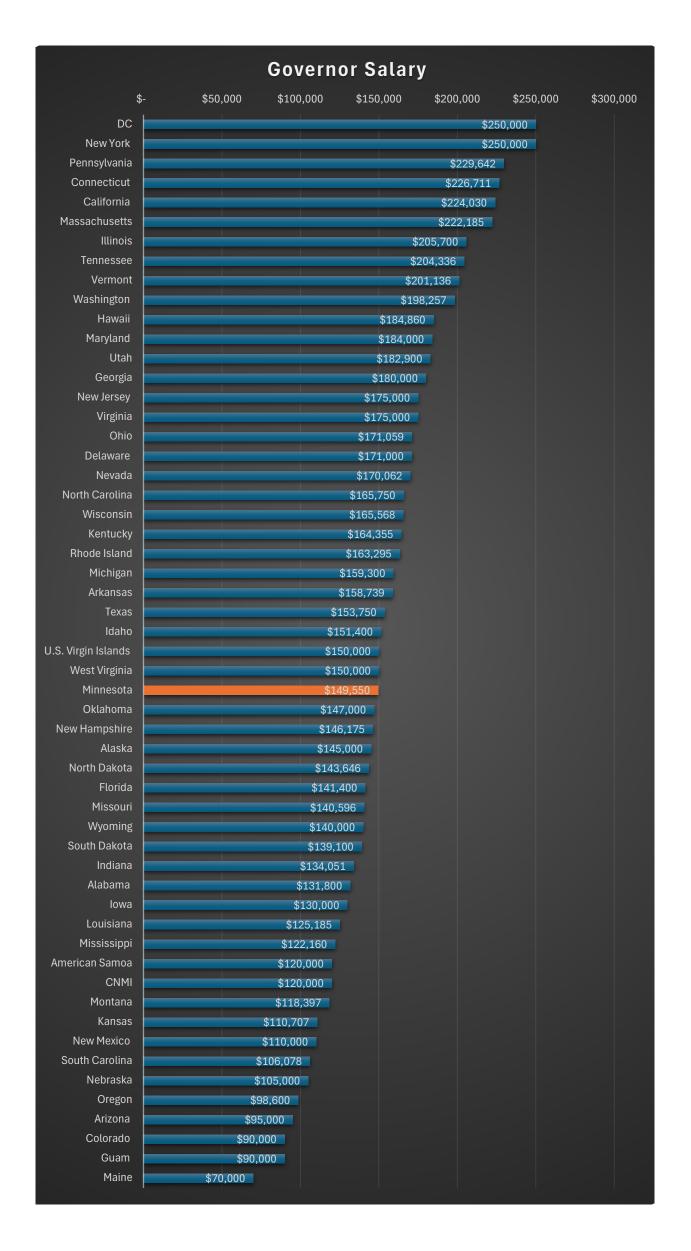

|    | State               | Officer  | Salary |         |
|----|---------------------|----------|--------|---------|
| 1  | DC                  | Mayor    | \$     | 250,000 |
| 2  | New York            | Governor | \$     | 250,000 |
| 3  | Pennsylvania        | Governor | \$     | 229,642 |
| 4  | Connecticut         | Governor | \$     | 226,711 |
| 5  | California          | Governor | \$     | 224,030 |
| 6  | Massachusetts       | Governor | \$     | 222,185 |
| 7  | Illinois            | Governor | \$     | 205,700 |
| 8  | Tennessee           | Governor | \$     | 204,336 |
| 9  | Vermont             | Governor | \$     | 201,136 |
| 10 | Washington          | Governor | \$     | 198,257 |
| 11 | Hawaii              | Governor | \$     | 184,860 |
| 12 | Maryland            | Governor | \$     | 184,000 |
| 13 | Utah                | Governor | \$     | 182,900 |
| 14 | Georgia             | Governor | \$     | 180,000 |
| 15 | New Jersey          | Governor | \$     | 175,000 |
| 16 | Virginia            | Governor | \$     | 175,000 |
| 17 | Ohio                | Governor | \$     | 171,059 |
| 18 | Delaware            | Governor | \$     | 171,000 |
| 19 | Nevada              | Governor | \$     | 170,062 |
| 20 | North Carolina      | Governor | \$     | 165,750 |
| 21 | Wisconsin           | Governor | \$     | 165,568 |
| 22 | Kentucky            | Governor | \$     | 164,355 |
| 23 | Rhode Island        | Governor | \$     | 163,295 |
| 24 | Michigan            | Governor | \$     | 159,300 |
| 25 | Arkansas            | Governor | \$     | 158,739 |
| 26 | Texas               | Governor | \$     | 153,750 |
| 27 | Idaho               | Governor | \$     | 151,400 |
| 28 | U.S. Virgin Islands | Governor | \$     | 150,000 |
| 29 | West Virginia       | Governor | \$     | 150,000 |
| 30 | Minnesota           | Governor | \$     | 149,550 |
| 31 | Oklahoma            | Governor | \$     | 147,000 |
| 32 | New Hampshire       | Governor | \$     | 146,175 |
| 33 | Alaska              | Governor | \$     | 145,000 |
| 34 | North Dakota        | Governor | \$     | 143,646 |
|    | Florida             | Governor | \$     | 141,400 |
| 36 | Missouri            | Governor | \$     | 140,596 |
|    | Wyoming             | Governor | \$     | 140,000 |
| 38 | South Dakota        | Governor | \$     | 139,100 |
|    | Indiana             | Governor | \$     | 134,051 |
|    | Alabama             | Governor | \$     | 131,800 |
|    | lowa                | Governor | \$     | 130,000 |
|    | Louisiana           | Governor | \$     | 125,185 |
|    | Mississippi         | Governor | \$     | 122,160 |
|    | American Samoa      | Governor | \$     | 120,000 |
|    | CNMI                | Governor | \$     | 120,000 |
|    | Montana             | Governor | \$     | 118,397 |
|    | Kansas              | Governor | \$     | 110,707 |
|    | New Mexico          | Governor | \$     | 110,000 |
|    | South Carolina      | Governor | \$     | 106,078 |
|    | Nebraska            | Governor | \$     | 105,000 |
|    | Oregon              | Governor | \$     | 98,600  |
|    | Arizona             | Governor | \$     | 95,000  |
|    | Colorado            | Governor | \$     | 90,000  |
|    | Guam                | Governor | \$     | 90,000  |
|    | Maine               | Governor | \$     | 70,000  |
| 56 | Puerto Rico         | Governor | \$     | 70,000  |