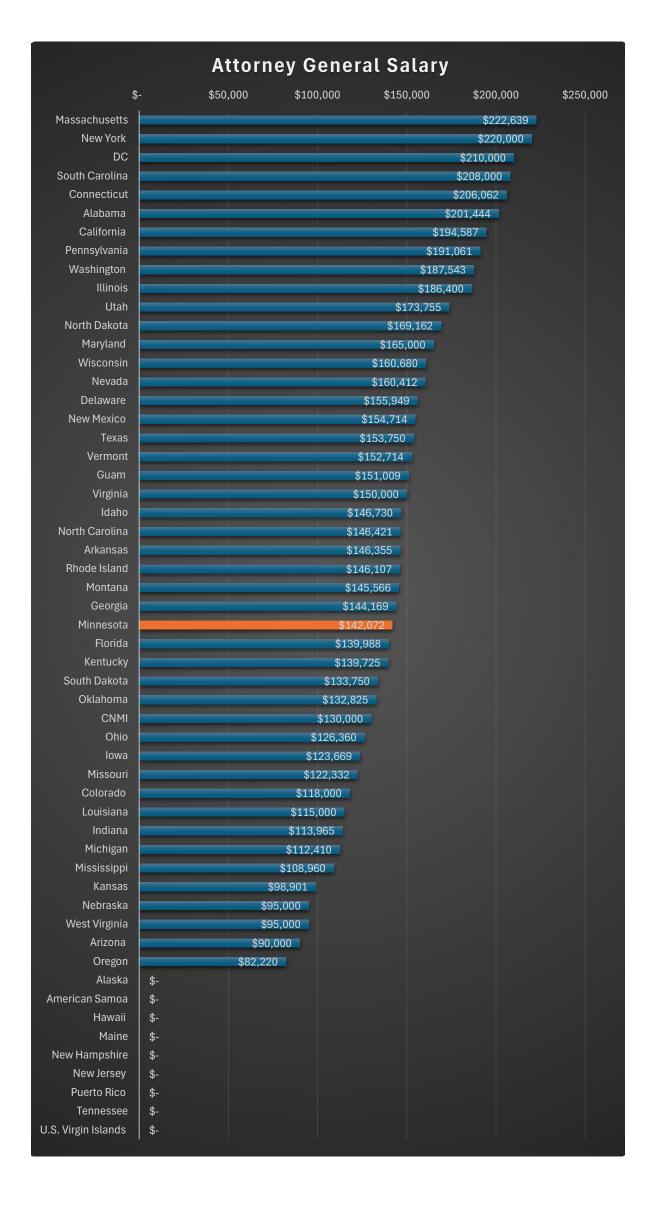

a              |                  | \$     | -       |
| <del></del> | American Samoa      |                  | \$     | -       |
| <b></b>     | Hawaii              |                  | \$     | -       |
| +           | Maine               |                  | \$     | -       |
|             | New Hampshire       |                  | \$     | -       |
| -           | New Jersey          |                  | \$     | -       |
| <b></b>     | Puerto Rico         |                  | \$     | -       |
| <del></del> | Tennessee           |                  | \$     | -       |
| 55          | U.S. Virgin Islands |                  | \$     |         |
| <del></del> | Wyoming             |                  | \$     |         |

This is only a list of popularly elected attorneys general



|    | State               | Officer                        | Salary | <i></i> |
|----|---------------------|--------------------------------|--------|---------|
| 1  | Massachusetts       | State Auditor                  | \$     | 229,377 |
| 2  | New York            | Comptroller                    | \$     | 220,000 |
| 3  | Connecticut         | State Comptroller              | \$     | 206,062 |
| 4  | Pennsylvania        | Auditor General                | \$     | 191,061 |
| 5  | California          | State Controller               | \$     | 179,215 |
| 6  | Maryland            | Comptroller                    | \$     | 165,000 |
| 7  | Utah                | State Auditor                  | \$     | 164,610 |
| 8  | Illinois            | Comptroller                    | \$