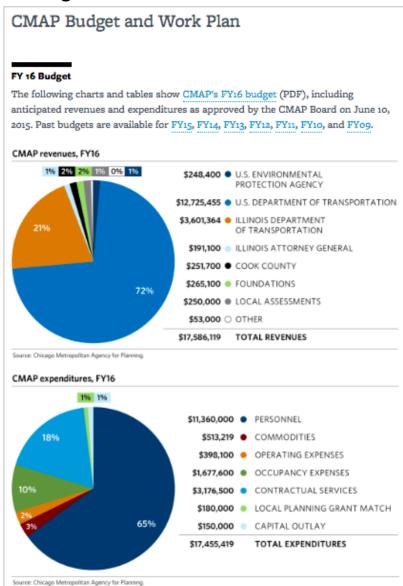

|     | 5,495,508  |     | 5,103,232  |
| CTPS administrative services           | _   | 272,000    | _   | 272,000    |
| Total indirect expenses                |     | 5,767,508  |     | 5,375,232  |
| Total operating expenses               | _   | 23,459,661 | _   | 32,474,308 |
| Operating income                       |     | 266,388    |     | 98,057     |
| Nonoperating Revenues (Expenses):      |     |            |     |            |
| Investment income                      | _   | 567        | _   | 761_       |
| Change in net position                 |     | 266,955    |     | 98,818     |
| Net position - beginning               | _   | 1,705,483  | _   | 1,606,665  |
| Net position - ending                  | \$_ | 1,972,438  | \$_ | 1,705,483  |

#### Chicago



# **Appendix: Dallas and Denver**

#### **Dallas**

#### NORTH CENTRAL TEXAS COUNCIL OF GOVERNMENTS MANAGEMENT'S DISCUSSION AND ANALYSIS FOR YEAR ENDED SEPTEMBER 30, 2015

Change in Net position. For the year ended September 30, 2015, NCTCOG's net position increased by \$1,877,757. Following is a summary of the government-wide Statement of Activities:

|                                                       |                            | 2015                        |                        |                            | 2014                        |                        |
|-------------------------------------------------------|----------------------------|-----------------------------|------------------------|----------------------------|-----------------------------|-----------------