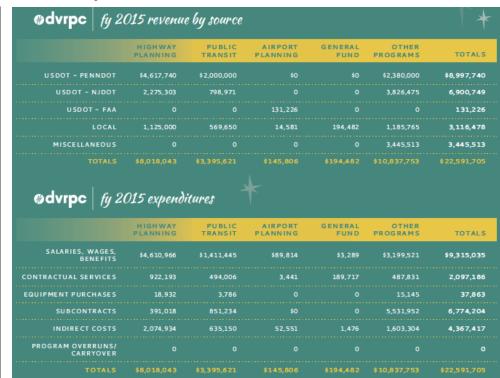

| 6,023           | \$2,656,064       |
| Tampa Bay                       | Feb. 16, 1962       | 3,369,783                                   | 44                         | 12                                  | 4,179           | \$2,317,120       |
| Treasure Coast                  | Aug. 19, 1976       | 1,932,599                                   | 28                         | 10                                  | 3,555           | \$2,010,112       |
| West Florida                    | Oct. 1, 1964        | 929,916                                     | 33                         | 28                                  | 6,026           | \$2,954,512       |

2014-15 FRCA Annual Report & Directory 12

#### **Appendix: MSP and Philadelphia**

#### **MSP**



#### **Philadelphia**



# **Appendix: Phoenix and Portland**

#### **Phoenix**

#### FY 2016 Budget Compared to FY 2015 Budget

| 0 1                                               | 0            |                        |                         |                          |                         |
|---------------------------------------------------|--------------|------------------------|-------------------------|--------------------------|-------------------------|
| Revenues By Source                                | 2014         | 2015 Revised<br>Budget | 2016 Proposed<br>Budget | \$ Change<br>FY 15-FY 16 | % Change<br>FY 15-FY 16 |
| Federal                                           | \$15,477,204 | \$24,541,710           | \$24,575,236            | \$33,526                 | 0.14%                   |
|