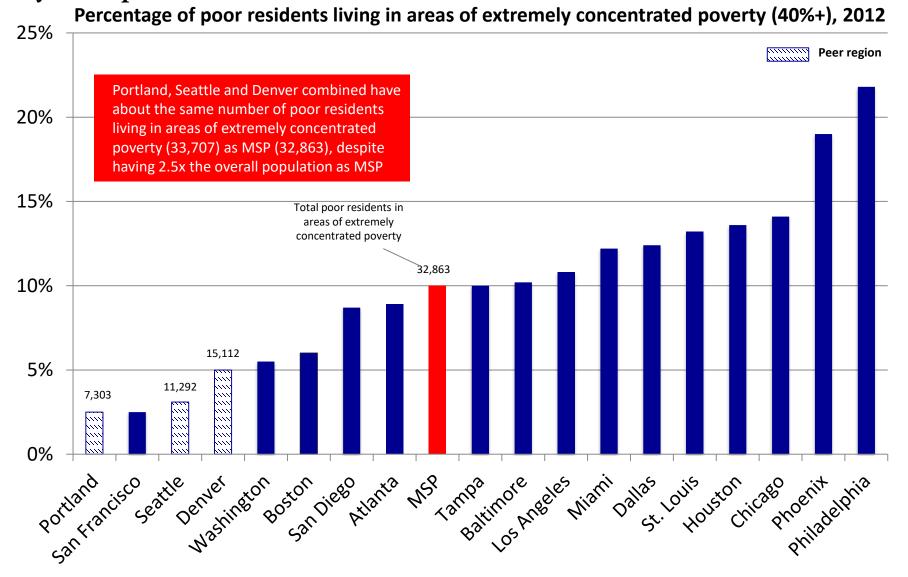

# The Met Council is the rare regional authority that seeks to disperse areas of "concentrated poverty" by directing housing policy for metro cities.