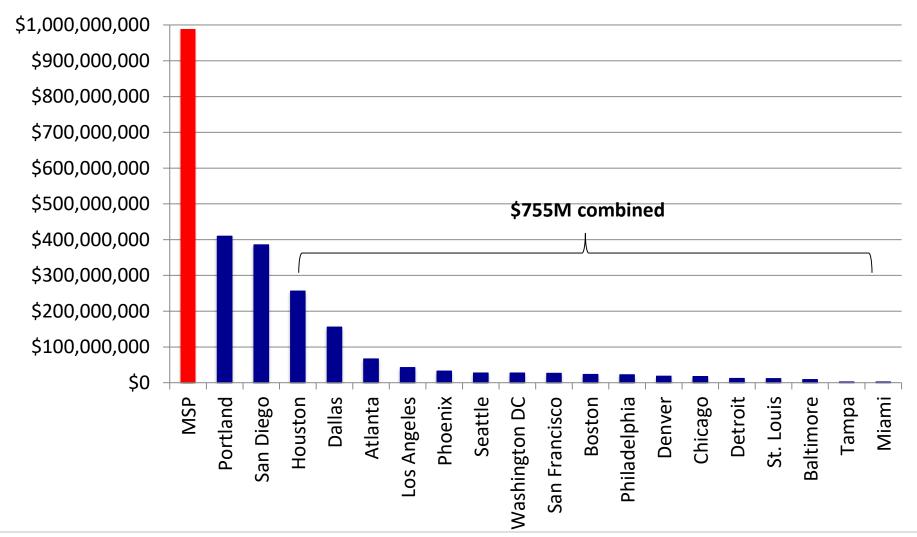

# Driven by its broad scope, the Met Council's operating BUDGET IS THE LARGEST in the country, and is larger than the combined budgets of 17 other regional authorities.

#### **Annual Operating Expenditures of the Largest Regional Authorities**