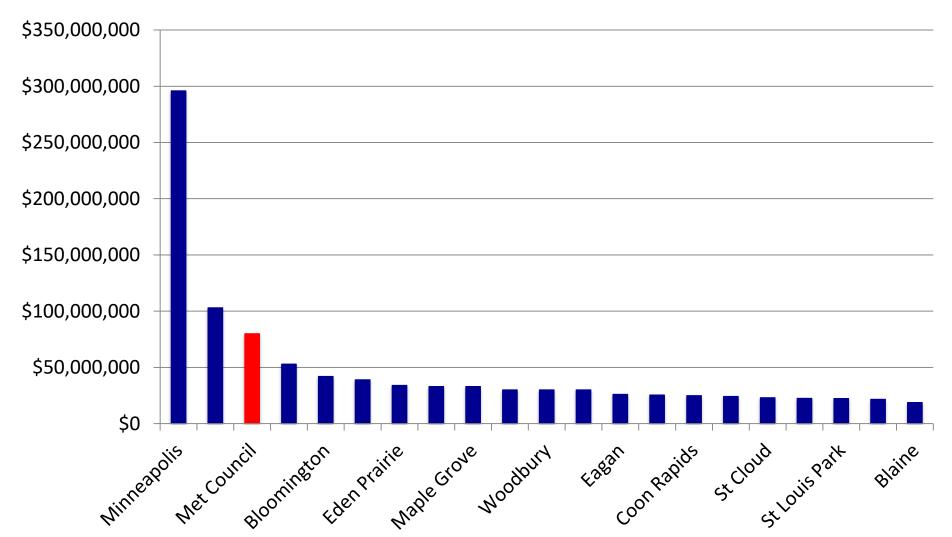

# The Met Council's \$84M property tax levy would make it the 3<sup>rd</sup> largest municipal property tax levy in Minnesota.

Met Council Property Tax Levy vs. the 20 Largest Minnesota Cities