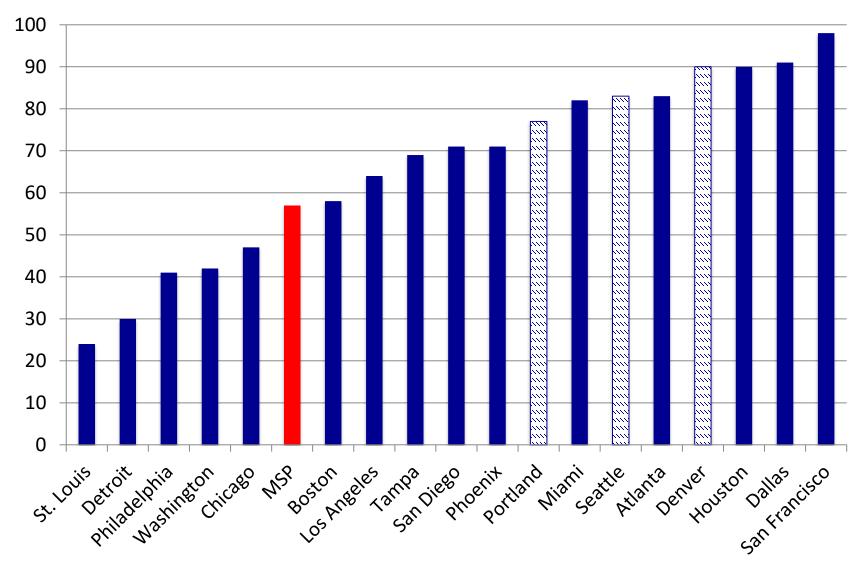

# The Met Council leads local transportation planning, and owns and operates the core transit system. Yet MSP's transit ridership trails our closest peer regions.