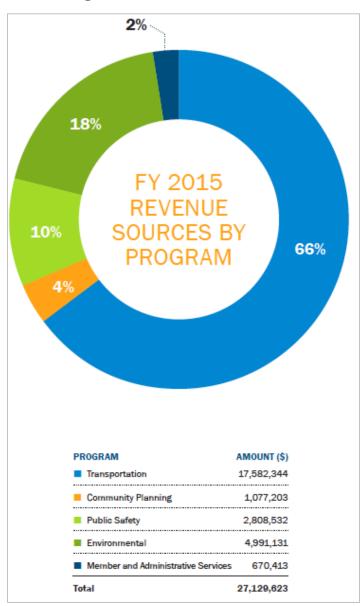

ING STAFF PLANNING REGIONAL BOARD SIZE DATE SQUARE 2014-15 COUNCIL POPULATION1 SIZE (FTE)2 ESTABLISHED MILES BUDGET Apalachee Aug. 23, 1977 477,098 27 6 5,855 \$693,785 Central Florida July 1, 1974 824,958 18 5,287 \$3,179,548 East Central Florida Feb. 22, 1962 3,437,773 32 16 6,502 \$2,792,896 North Central May 7, 1969 882,113 48 13 9,516 \$1,688,600 Florida Northeast Florida April 14, 1977 35 4,428 \$2,425,910 1,568,868 10 South Florida July 1, 1974 4,581,780 19 14 4,091 \$2,284,711 Southwest Florida Nov. 8, 1973 1,592,622 36 12 6,023 \$2,656,064 Tampa Bay Feb. 16, 1962 3,369,783 44 12 4,179 \$2,317,120 Treasure Coast Aug. 19, 1976 1,932,599 28 10 3,555 \$2,010,112 West Florida Oct. 1, 1964 929,916 33 28 6,026 \$2,954,512 2014-15 FRCA Annual Report & Directory 12

#### Washington, D.C.