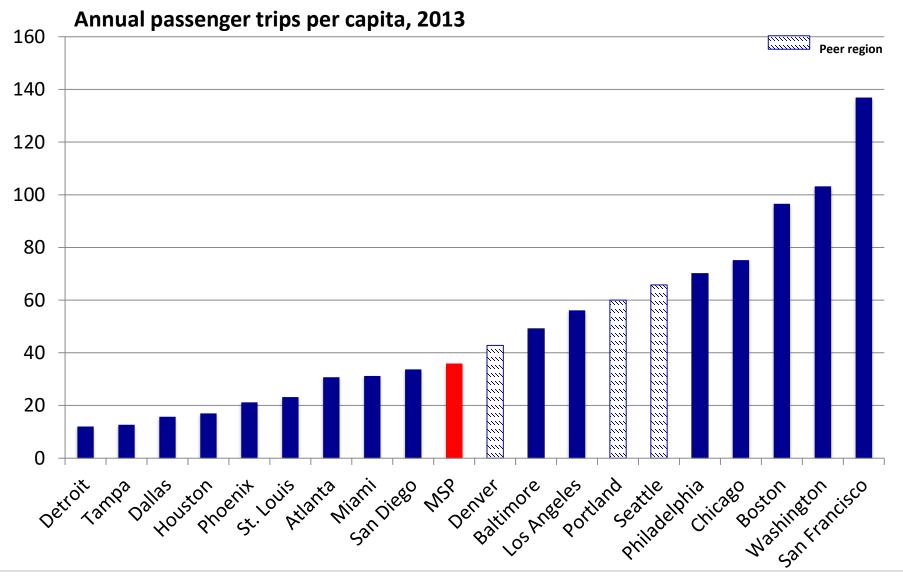

# One key outcome of a good regional planning process is local population growth. On that measure, MSP trails its closest peer regions.