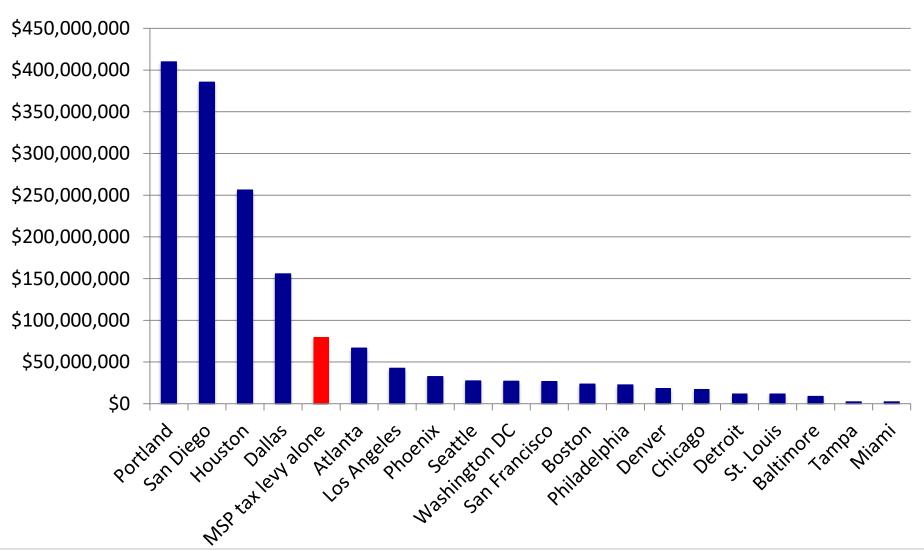

# The Met Council's \$84M property tax levy, at 8% of its budget, supports more spending than the entire budget for 15 of the largest regional authorities.

Met Council Tax Levy vs. Entire Operating Budget of Large Regional Authorities