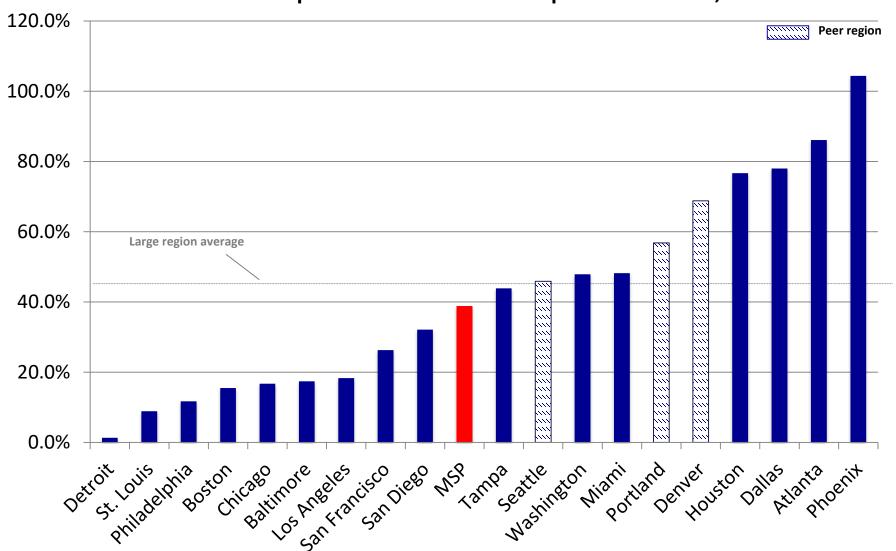

# One key outcome of a good regional planning process is local population growth. On that measure, MSP trails its closest peer regions.