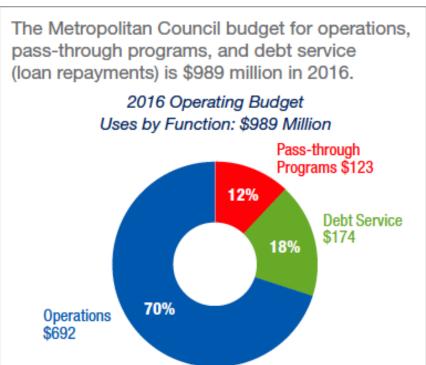

| 6,023           | \$2,656,064       |
| Tampa Bay                       | Feb. 16, 1962       | 3,369,783                                   | 44                         | 12                                  | 4,179           | \$2,317,120       |
| Treasure Coast                  | Aug. 19, 1976       | 1,932,599                                   | 28                         | 10                                  | 3,555           | \$2,010,112       |
| West Florida                    | Oct. 1, 1964        | 929,916                                     | 33                         | 28                                  | 6,026           | \$2,954,512       |

2014-15 FRCA Annual Report & Directory 12

#### **Appendix: MSP and Philadelphia**

#### **MSP**



#### **Philadelphia**



# **Appendix: Phoenix and Portland**

#### **Phoenix**

#### FY 2016 Budget Compared to FY 2015 Budget

| 0 1                                               | 0            |                        |                         |                          |                         |
|---------------------------------------------------|--------------|------------------------|-------------------------|--------------------------|-------------------------|
| Revenues By Source                                | 2014         | 2015 Revised<br>Budget | 2016 Proposed<br>Budget | \$ Change<br>FY 15-FY 16 | % Change<br>FY 15-FY 16 |
| Federal                                           | \$15,477,204 | \$24,541,710           | \$24,575,236            | \$33,526                 | 0.1