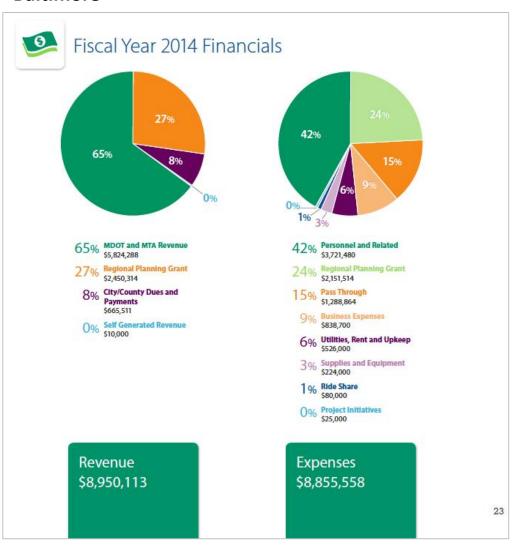

|
| Philadelphia  | www.dvrpc.org            | www.dvrpc.org/reports/AR2014.pdf                                                                                       |

### Appendix: Budgets, Atlanta and Baltimore

#### **Atlanta**

# **Budgeted Revenues and Expenditures 2015** Special Revenue and Enterprise Revenues US Dept. of Transportation. \$2,773,409 Georgia Dept. of Transportation and Related Federal Grants. \$13,419,583 Georgia Dept. of Human Services-Aging and Related Federal Grants. \$22,257,287 General Fund Local Appropriations \$4,294,300 Expenses by Type Other Expenses \$349,850 \$46,829,662 TOTAL EXPENSES \$66,725,764 Projected contingency: \$63,627 Projected increase/(-) reduction in Fund Balance

#### **Baltimore**



## **Appendix: Budgets, Boston and Chicago**

#### **Boston**

|                                        |     | 2014       |     | 2013       |
|----------------------------------------|-----|------------|-----|------------|
| Operating Revenues:                    | -   |            | _   |            |
| Intergovernmental grants and contracts | \$  | 20,542,694 | \$  | 30,143,733 |
| Private grants and contracts           |     | 1,640,586  |     | 1,076,884  |
| Charges for services                   |     | 449,047    |     | 293,576    |
| Contributions                          |     | 627        |     | 18         |
| Member assessments                     |     | 1,093,095  |     | 1,058,154  |
| Total operating revenues               |     | 23,726,049 | _   | 32,572,365 |
| Oper