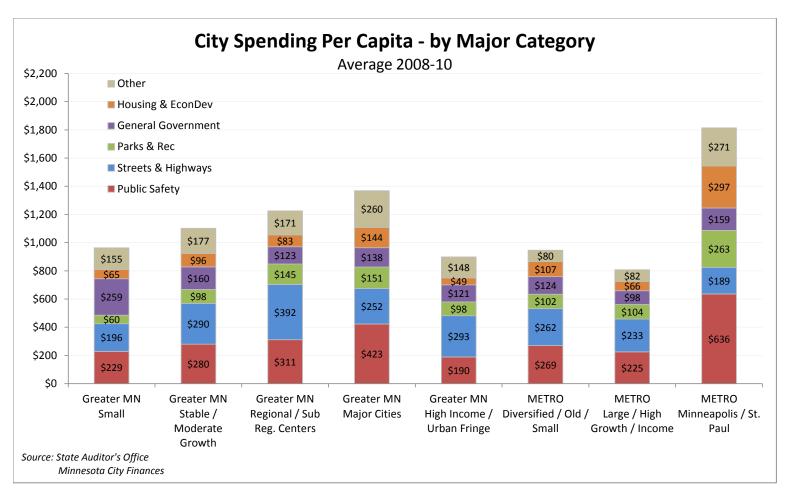

|     | Per Capita                                | Public | Streets/ | Parks | General | Housing/ | All    | Total |
|-----|-------------------------------------------|--------|----------|-------|---------|----------|--------|-------|
|     | Average 2008-2010                         | Safety | Highways |       | Gov     | EconDev  | Other* |       |
| #   |                                           |        |          |       |         |          |        |       |
| 357 | Greater MN<br>Small                       | 229    | 196      | 60    | 259     | 65       | 155    | 963   |
| 268 | Greater MN<br>Stable / Moderate Growth    | 280    | 290      | 98    | 160     | 96       | 177    | 1,101 |
| 49  | Greater MN<br>Regional / Sub Reg. Centers | 311    | 392      | 145   | 123     | 83       | 171    | 1,225 |
| 3   | Greater MN<br>Major Cities                | 423    | 252      | 151   | 138     | 144      | 260    | 1,368 |
| 36  | Greater MN<br>High Income / Urban Fringe  | 190    | 293      | 98    | 121     | 49       | 148    | 898   |
| 72  | METRO Diversified / Old / Small           | 269    | 262      | 102   | 124     | 107      | 80     | 946   |
| 66  | METRO<br>Large / High Growth / Income     | 225    | 233      | 104   | 98      | 66       | 82     | 807   |
| 2   | METRO<br>Minneapolis / St. Paul           | 636    | 189      | 263   | 159     | 297      | 271    | 1,815 |
|     |                                           |        |          |       |         |          |        |       |
| 853 | TOTAL ALL CITIES                          | 322    | 259      | 134   | 128     | 117      | 147    | 1,108 |
| 713 | GREATER MN                                | 298    | 313      | 120   | 143     | 92       | 184    | 1,150 |
| 140 | METRO                                     | 335    | 229      | 142   | 119     | 132      | 127    | 1,085 |

<sup>\*</sup>e.g. libraries, airports, sanitation, interest payments

| # 182 116 270 12 159 82 133 954  268 Greater MN Stable / Moderate Growth 257 147 286 41 181 55 116 1,083  49 Greater MN Regional / Sub Reg. Centers 217 147 303 84 216 70 111 1,148  3 Greater MN Major Cities 174 118 296 207 169 105 114 1,184  3 Greater MN High Income / Urban Fringe 34 59 389 61 200 52 90 884  72 METRO Diversified / Old / Small 29 65 412 114 166 32 84 902  66 METRO Large / High Growth / Income 184 131 540 339 325 158 176 1,853                                                                                                                                                                                                                                                                                                                                                                                                                                                                                                                                                                                                                                                                                                            |     | Per Capita<br>Average 2008-2010 | LGA | Other<br>State Aid | Property<br>Tax | Other<br>Taxes | Fees, SpA<br>Interest | Federal<br>Aid | All<br>Other | Total |
|--------------------------------------------------------------------------------------------------------------------------------------------------------------------------------------------------------------------------------------------------------------------------------------------------------------------------------------------------------------------------------------------------------------------------------------------------------------------------------------------------------------------------------------------------------------------------------------------------------------------------------------------------------------------------------------------------------------------------------------------------------------------------------------------------------------------------------------------------------------------------------------------------------------------------------------------------------------------------------------------------------------------------------------------------------------------------------------------------------------------------------------------------------------------------|-----|---------------------------------|-----|--------------------|-----------------|----------------|-----------------------|----------------|--------------|-------|
| 357         Small         182         116         270         12         159         82         133         954           268         Greater MN Stable / Moderate Growth         257         147         286         41         181         55         116         1,083           49         Greater MN Regional / Sub Reg. Centers         217         147         303         84         216         70         111         1,148           3         Greater MN Major Cities         174         118         296         207         169         105         114         1,184           36         Greater MN High Income / Urban Fringe         34         59         389         61         200         52         90         884           72         METRO Diversified / Old / Small         29         65         412         114         166         32         84         902           66         METRO Large / High Growth / Income         1         54         418         76         155         19         84         807           2         METRO         184         131         540         339         325         158         176         1,853 | #   |                                 |     |                    |                 |                |                       |                |              |       |
| 268         Stable / Moderate Growth         257         147         286         41         181         55         116         1,083           49         Greater MN Regional / Sub Reg. Centers         217         147         303         84         216         70         111         1,148           3         Greater MN Major Cities         174         118         296         207         169         105         114         1,184           36         Greater MN High Income / Urban Fringe         34         59         389         61         200         52         90         884           72         METRO Diversified / Old / Small         29         65         412         114         166         32         84         902           66         METRO Large / High Growth / Income         1         54         418         76         155         19         84         807           2         METRO         184         131         540         339         325         158         176         1,853                                                                                                                                      | 357 |                                 | 182 | 116                | 270             | 12             | 159                   | 82             | 133          | 954   |
| 49         Regional / Sub Reg. Centers         217         147         303         84         216         70         111         1,148           3         Greater MN Major Cities         174         118         296         207         169         105         114         1,184           36         Greater MN High Income / Urban Fringe         34         59         389         61         200         52         90         884           72         METRO Diversified / Old / Small         29         65         412         114         166         32         84         902           66         METRO Large / High Growth / Income         1         54         418         76         155         19         84         807           2         METRO         184         131         540         339         325         158         176         1,853                                                                                                                                                                                                                                                                                                | 268 |                                 | 257 | 147                | 286             | 41             | 181                   | 55             | 116          | 1,083 |
| 3         Major Cities         174         118         296         207         169         105         114         1,184           36         Greater MN High Income / Urban Fringe         34         59         389         61         200         52         90         884           72         METRO Diversified / Old / Small         29         65         412         114         166         32         84         902           66         METRO Large / High Growth / Income         1         54         418         76         155         19         84         807           2         METRO         184         131         540         339         325         158         176         1 853                                                                                                                                                                                                                                                                                                                                                                                                                                                            | 49  |                                 | 217 | 147                | 303             | 84             | 216                   | 70             | 111          | 1,148 |
| 36         High Income / Urban Fringe         34         59         389         61         200         52         90         884           72         METRO Diversified / Old / Small         29         65         412         114         166         32         84         902           66         METRO Large / High Growth / Income         1         54         418         76         155         19         84         807           2         METRO         184         131         540         339         325         158         176         1,853                                                                                                                                                                                                                                                                                                                                                                                                                                                                                                                                                                                                          | 3   |                                 | 174 | 118                | 296             | 207            | 169                   | 105            | 114          | 1,184 |
| 72         Diversified / Old / Small         29         65         412         114         166         32         84         902           66         METRO Large / High Growth / Income         1         54         418         76         155         19         84         807           2         METRO         184         131         540         339         325         158         176         1,853                                                                                                                                                                                                                                                                                                                                                                                                                                                                                                                                                                                                                                                                                                                                                           | 36  |                                 | 34  | 59                 | 389             | 61             | 200                   | 52             | 90           | 884   |
| 66   Large / High Growth / Income 1 54 418 76 155 19 84 807  2   METRO 184 131 540 339 325 158 176 1853                                                                                                                                                                                                                                                                                                                                                                                                                                                                                                                                                                                                                                                                                                                                                                                                                                                                                                                                                                                                                                                                  | 72  |                                 | 29  | 65                 | 412             | 114            | 166                   | 32             | 84           | 902   |
| 2                                                                                                                                                                                                                                                                                                                                                                                                                                                                                                                                                                                                                                                                                                                                                                                                                                                                                                                                                                                                                                                                                                                                                                        | 66  |                                 | 1   | 54                 | 418             | 76             | 155                   | 19             | 84           | 807   |
| Minneapolis / St. Paul                                                                                                                                                                                                                                                                                                                                                                                                                                                                                                                                                                                                                                                                                                                                                                                                                                                                                                                                                                                                                                                                                                                                                   | 2   | METRO<br>Minneapolis / St. Paul | 184 | 131                | 540             | 339            | 325                   | 158            | 176          | 1,853 |