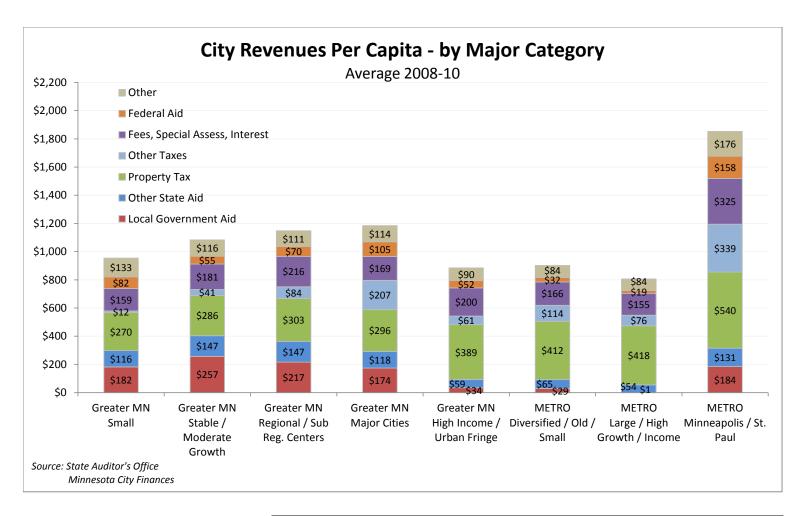

<sup>\*</sup>e.g. libraries, airports, sanitation, interest payments

| # 182 116 270 12 159 82 133 954  268 Greater MN Stable / Moderate Growth 257 147 286 41 181 55 116 1,083  49 Greater MN Regional / Sub Reg. Centers 217 147 303 84 216 70 111 1,148  3 Greater MN Major Cities 174 118 296 207 169 105 114 1,184  3 Greater MN High Income / Urban Fringe 34 59 389 61 200 52 90 884  72 METRO Diversified / Old / Small 29 65 412 114 166 32 84 902  66 METRO Large / High Growth / Income 184 131 540 339 325 158 176 1,853                                                                                                                                                                                                                                                                                                                                                                                                                                                                                                                                                                                                                                                                                                            |     | Per Capita<br>Average 2008-2010 | LGA | Other<br>State Aid | Property<br>Tax | Other<br>Taxes | Fees, SpA<br>Interest | Federal<br>Aid | All<br>Other | Total |
|--------------------------------------------------------------------------------------------------------------------------------------------------------------------------------------------------------------------------------------------------------------------------------------------------------------------------------------------------------------------------------------------------------------------------------------------------------------------------------------------------------------------------------------------------------------------------------------------------------------------------------------------------------------------------------------------------------------------------------------------------------------------------------------------------------------------------------------------------------------------------------------------------------------------------------------------------------------------------------------------------------------------------------------------------------------------------------------------------------------------------------------------------------------------------|-----|---------------------------------|-----|--------------------|-----------------|----------------|-----------------------|----------------|--------------|-------|
| 357         Small         182         116         270         12         159         82         133         954           268         Greater MN Stable / Moderate Growth         257         147         286         41         181         55         116         1,083           49         Greater MN Regional / Sub Reg. Centers         217         147         303         84         216         70         111         1,148           3         Greater MN Major Cities         174         118         296         207         169         105         114         1,184           36         Greater MN High Income / Urban Fringe         34         59         389         61         200         52         90         884           72         METRO Diversified / Old / Small         29         65         412         114         166         32         84         902           66         METRO Large / High Growth / Income         1         54         418         76         155         19         84         807           2         METRO         184         131         540         339         325         158         176         1,853 | #   |                                 |     |                    |                 |                |                       |                |              |       |
| 268         Stable / Moderate Growth         257         147         286         41         181         55         116         1,083           49         Greater MN Regional / Sub Reg. Centers         217         147         303         84         216         70         111         1,148           3         Greater MN Major Cities         174         118         296         207         169         105         114         1,184           36         Greater MN High Income / Urban Fringe         34         59         389         61         200         52         90         884           72         METRO Diversified / Old / Small         29         65         412         114         166         32         84         902           66         METRO Large / High Growth / Income         1         54         418         76         155         19         84         807           2         METRO         184         131         540         339         325         158         176         1,853                                                                                                                                      | 357 |                                 | 182 | 116                | 270             | 12             | 159                   | 82             | 133          | 954   |
| 49         Regional / Sub Reg. Centers         217         147         303         84         216         70         111         1,148           3         Greater MN Major Cities         174         118         296         207         169         105         114         1,184           36         Greater MN High Income / Urban Fringe         34         59         389         61         200         52         90         884           72         METRO Diversified / Old / Small         29         65         412         114         166         32         84         902           66         METRO Large / High Growth / Income         1         54         418         76         155         19         84         807           2         METRO         184         131         540         339         325         158         176         1,853                                                                                                                                                                                                                                                                                                | 268 |                                 | 257 | 147                | 286             | 41             | 181                   | 55             | 116          | 1,083 |
| 3         Major Cities         174         118         296         207         169         105         114         1,184           36         Greater MN High Income / Urban Fringe         34         59         389         61         200         52         90         884           72         METRO Diversified / Old / Small         29         65         412         114         166         32         84         902           66         METRO Large / High Growth / Income         1         54         418         76         155         19         84         807           2         METRO         184         131         540         339         325         158         176         1 853                                                                                                                                                                                                                                                                                                                                                                                                                                                            | 49  |                                 | 217 | 147                | 303             | 84             | 216                   | 70             | 111          | 1,148 |
| 36         High Income / Urban Fringe         34         59         389         61         200         52         90         884           72         METRO Diversified / Old / Small         29         65         412         114         166         32         84         902           66         METRO Large / High Growth / Income         1         54         418         76         155         19         84         807           2         METRO         184         131         540         339         325         158         176         1,853                                                                                                                                                                                                                                                                                                                                                                                                                                                                                                                                                                                                          | 3   |                                 | 174 | 118                | 296             | 207            | 169                   | 105            | 114          | 1,184 |
| 72         Diversified / Old / Small         29         65         412         114         166         32         84         902           66         METRO Large / High Growth / Income         1         54         418         76         155         19         84         807           2         METRO         184         131         540         339         325         158         176         1,853                                                                                                                                                                                                                                                                                                                                                                                                                                                                                                                                                                                                                                                                                                                                                           | 36  |                                 | 34  | 59                 | 389             | 61             | 200                   | 52             | 90           | 884   |
| 66   Large / High Growth / Income 1 54 418 76 155 19 84 807  2   METRO 184 131 540 339 325 158 176 1853                                                                                                                                                                                                                                                                                                                                                                                                                                                                                                                                                                                                                                                                                                                                                                                                                                                                                                                                                                                                                                                                  | 72  |                                 | 29  | 65                 | 412             | 114            | 166                   | 32             | 84           | 902   |
| 2                                                                                                                                                                                                                                                                                                                                                                                                                                                                                                                                                                                                                                                                                                                                                                                                                                                                                                                                                                                                                                                                                                                                                                        | 66  |                                 | 1   | 54                 | 418             | 76             | 155                   | 19             | 84           | 807   |
| Minneapolis / St. Paul                                                                                                                                                                                                                                                                                                                                                                                                                                                                                                                                                                                                                                                                                                                                                                                                                                                                                                                                                                                                                                                                                                                                                   | 2   | METRO<br>Minneapolis / St. Paul | 184 | 131                | 540             | 339            | 325                   | 158            | 176          | 1,853 |

| 853 | TOTAL ALL CITIES | 103 | 94  | 396 | 126 | 196 | 61 | 108 | 1,084 |
|-----|------------------|-----|-----|-----|-----|-----|----|-----|-------|
| 713 | GREATER MN       | 195 | 128 | 307 | 84  | 192 | 69 | 111 | 1,086 |
| 140 | METRO            | 52  | 75  | 446 | 149 | 198 | 56 | 106 | 1,083 |