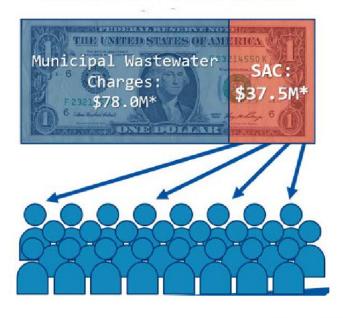

## How the "SAC Fee" is determined

Annual Debt Service: \$115.5M\*

- SAC pays the capacity portion of debt payments
  - In 2016, this was ~35% of \$115.5M, or \$37.5M
- This amount is divided among estimated SAC units, resulting in an annual SAC rate
  - 15,000 est. units
  - 37.5M / 17k = \$2485