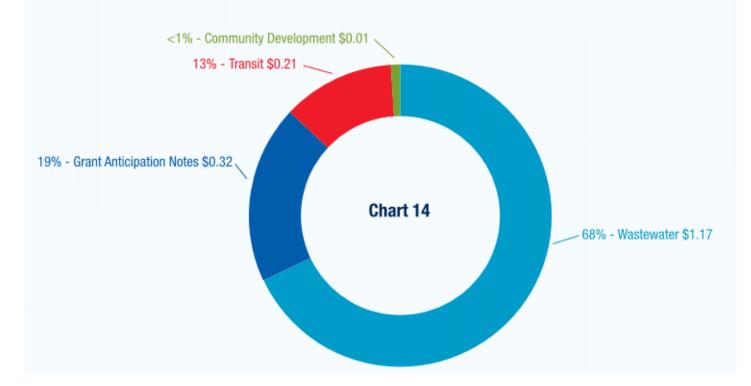

|         |
| General Operations                         | 15,672 | 16,139    | 16,580 | 17,986  | 1,406   | 8.5%    |
| Highway ROW                                | 4,213  | 4,338     | 4,457  | 4,835   | 378     | 8.5%    |
| Livable Comm. Fiscal Disparity             | 5,000  | 5,000     | 5,000  | 5,000   | -       | 0.0%    |
| Livable Comm. Demonstration Acct           | 12,301 | 12,668    | 13,014 | 14,117  | 1,103   | 8.5%    |

#### IMPACT PER HOUSEHOLD

The estimated total cost of Metropolitan Council services for a homeowner who owns a \$300,000 home in a city within the metropolitan area and Transit Taxing District is \$283.50 for 2023.

#### Cost impact per household, 2022 and 2023









#### 2023 Metropolitan Council outstanding debt – by function: \$1.71 billion





#### METROPOLITAN COUNCIL SUMMARY BUDGET COMMUNITY DEVELOPMENT DIVISION FY23

Table D-1 (\$ in 000's)

|                                   | Division<br>Management | Reg Policy &<br>Research | Local Planning<br>Assistance | Reg Parks &<br>Natural<br>Resources | Livable<br>Communities | Subtotal General<br>Fund Operating | HRA<br>Administration | Total Operating | Parks Debt<br>Service | Parks Pass-<br>Through | HRA Pass-<br>Through | Planning<br>Assistance Pass-<br>Through | TBRA    | DEMO    | LHIA   | Total Livable<br>Communities<br>Pass-Through | Memo Total |
|-----------------------------------|------------------------|--------------------------|------------------------------|-------------------------------------|------------------------|------------------------------------|-------