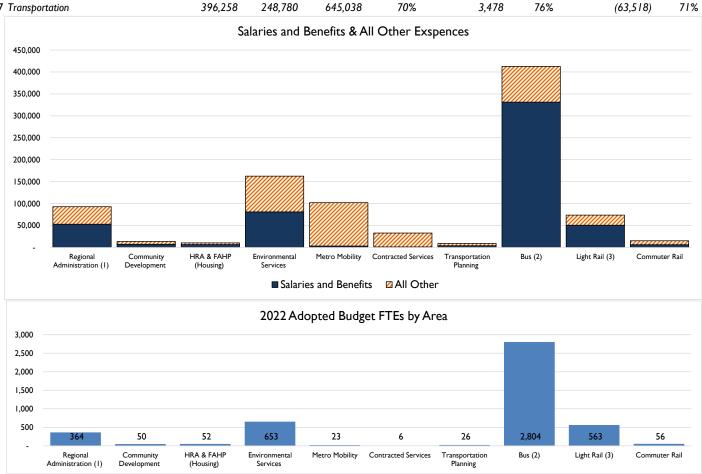

#### Summary 2022 & 2023 Amended Budget Tables and Charts Operating Budget - Exspences

|    | in thousands 000's          |              |           |          |            | 2022 FTE |         | Regional A    | dmin    |
|----|-----------------------------|--------------|-----------|----------|------------|----------|---------|---------------|---------|
|    |                             | Salaries and |           | Total    | % Salary & | (adopted |         | Interdivision | al Cost |
|    |                             | Benefits     | All Other | Expenses | Benefits   | Budget)  | % Total | Allocatio     | on      |
| I  | Regional Administration (1) | 52,958       | 39,824    | 92,782   | 57%        | 364      | 8%      |               |         |
| 2  | Community Development       | 7,080        | 6,461     | 13,541   | 52%        | 50       | 1%      | (2,185)       | 2%      |
| 3  | HRA & FAHP (Housing)        | 6,481        | 3,841     | 10,322   | 63%        | 52       | 1%      | (1,487)       | 2%      |
| 4  | Environmental Services      | 81,041       | 81,332    | 162,373  | 50%        | 653      | 14%     | (22,593)      | 25%     |
| 5  | Metro Mobility              | 3,011        | 98,843    | 101,854  | 3%         | 23       | 1%      | (2,828)       | 3%      |
| 6  | Contracted Services         | 1,048        | 31,546    | 32,594   | 3%         | 6        | 0%      | (897)         | 1%      |
| 7  | Transportation Planning     | 3,915        | 4,905     | 8,820    | 44%        | 26       | 1%      | (2,129)       | 2%      |
| 8  | Bus (2)                     | 331,466      | 81,474    | 412,940  | 80%        | 2,804    | 61%     | (51,579)      | 57%     |
| 9  | Light Rail (3)              | 50,591       | 23,091    | 73,682   | 69%        | 563      | 12%     | (5,424)       | 6%      |
| 10 | Commuter Rail               | 6,227        | 8,921     | 15,148   | 41%        | 56       | 1%      | (661)         | 1%      |
| П  | Total                       | 543,818      | 380,238   | 924,056  | 59%        | 4,597    | 100%    | (89,783)      |         |
| 12 | Total % Salaries / Other    | 59%          | 41%       |          |            |          |         |               |         |
| 13 |                             |              |           |          |            |          |         |               |         |
| 14 | Subtotals                   |              |           |          |            |          |         |               |         |
| 15 | Admin, Community Dev. & HRA | 66,519       | 50,126    | 116,645  | 13%        | 466      | 10%     | (3,672)       | 4%      |
| 16 | Environmental Services      | 81,041       | 81,332    | 162,373  | 18%        | 653      | 14%     | (22,593)      | 25%     |
| 17 | Transportation              | 396,258      | 248,780   | 645,038  | 70%        | 3,478    | 76%     | (63,518)      | 71%     |