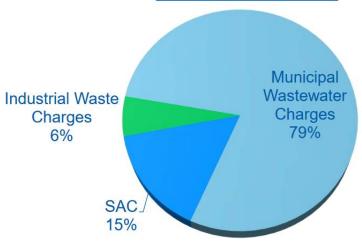

# Met Council's Wastewater Treatment is 100% Fee for Service

#### 2016 Sources of Funds\*

- SAC pays ~35% of annual debt service
- SAC pays 15% of overall wastewater expenses
- Any reduction in SAC must be paid by other SAC payers or Municipal Wastewater customers