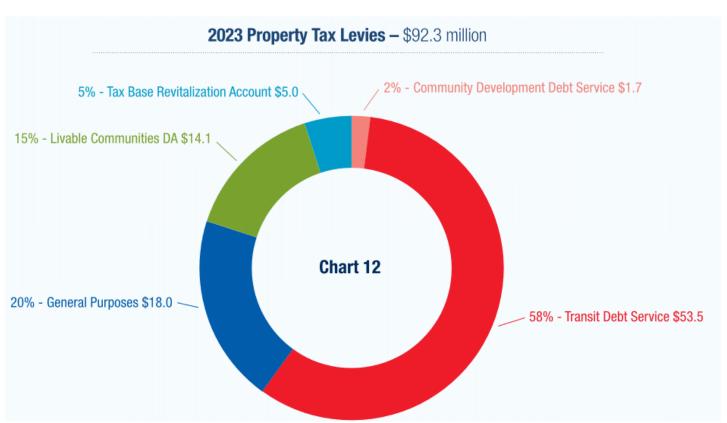

METROPOLITAN COUNCIL
SUMMARY BUDGET, CERTIFIED LEVIES AND LEVY LIMITS

TABLE 6 (\$ IN 000S)

|                                            |        | Certified |        | 2022-23 | Change  |         |
|--------------------------------------------|--------|-----------|--------|---------|---------|---------|
|                                            | 2020   | 2021      | 2022   | 2023    | Amount  | Percent |
| Non-Debt Levies                            |        |           |        |         |         |         |
| General Purposes                           |        |           |        |         |         |         |
| General Purposes                           | 14,672 | 15,139    | 15,580 | 16,986  | 1,406   | 9.0%    |
| Transfer to Livable Communities            | 1,000  | 1,000     | 1,000  | 1,000   | -       | -       |
| Total General Purposes                     | 15,672 | 16,139    | 16,580 | 17,986  | 1,406   | 8.5%    |
| Highway Right-of-Way                       | -      | -         | -      | -       | -       | -       |
| Livable Communities                        |        |           |        |         |         |         |
| Tax Base Revitalization-Fiscal Disparities | 5,000  | 5,000     | 5,000  | 5,000   | -       | 0.0%    |
| Demonstration Account                      | 12,301 | 12,668    | 13,014 | 14,117  | 1,103   | 8.5%    |
| Total Livable Communities                  | 17,301 | 17,668    | 18,014 | 19,117  | 1,103   | 6.1%    |
| Total Non-Debt Levies                      | 32,973 | 33,807    | 34,594 | 37,103  | 2,509   | 7.3%    |
| Debt Service Levies                        |        |           |        |         |         |         |
| Parks Debt Service                         | -      | 1,800     | 3,477  | 1,678   | (1,799) | -51.7%  |
| Transit Debt Service                       | 55,766 | 53,132    | 52,443 | 53,543  | 1,100   | 2.1%    |
| Total Debt Service Levies                  | 55,766 | 54,932    | 55,920 | 55,221  | (699)   | -1.3%   |
| Total Certified Property Tax Levies        | 88,739 | 88,739    | 90,514 | 92,324  | 1,810   | 2.0%    |
|                                            |        |           |        |         |         |         |
| Statutory Levy Limits                      |        |           |        |         |         |         |
| General Operations                         | 15,672 | 16,139    | 16,580 | 17,986  | 1,406   | 8.5%    |
| Highway ROW                                | 4,213  | 4,338     | 4,457  | 4,835   | 378     | 8.5%    |
| Livable Comm. Fiscal Disparity             | 5,000  | 5,000     | 5,000  | 5,000   | -       | 0.0%    |
| Livable Comm. Demonstration Acct           | 12,301 | 12,668    | 13,014 | 14,117  | 1,103   | 8.5%    |