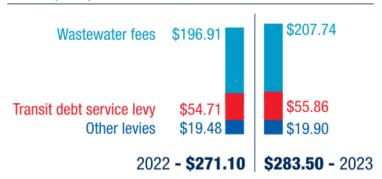

#### IMPACT PER HOUSEHOLD

The estimated total cost of Metropolitan Council services for a homeowner who owns a \$300,000 home in a city within the metropolitan area and Transit Taxing District is \$283.50 for 2023.

#### Cost impact per household, 2022 and 2023