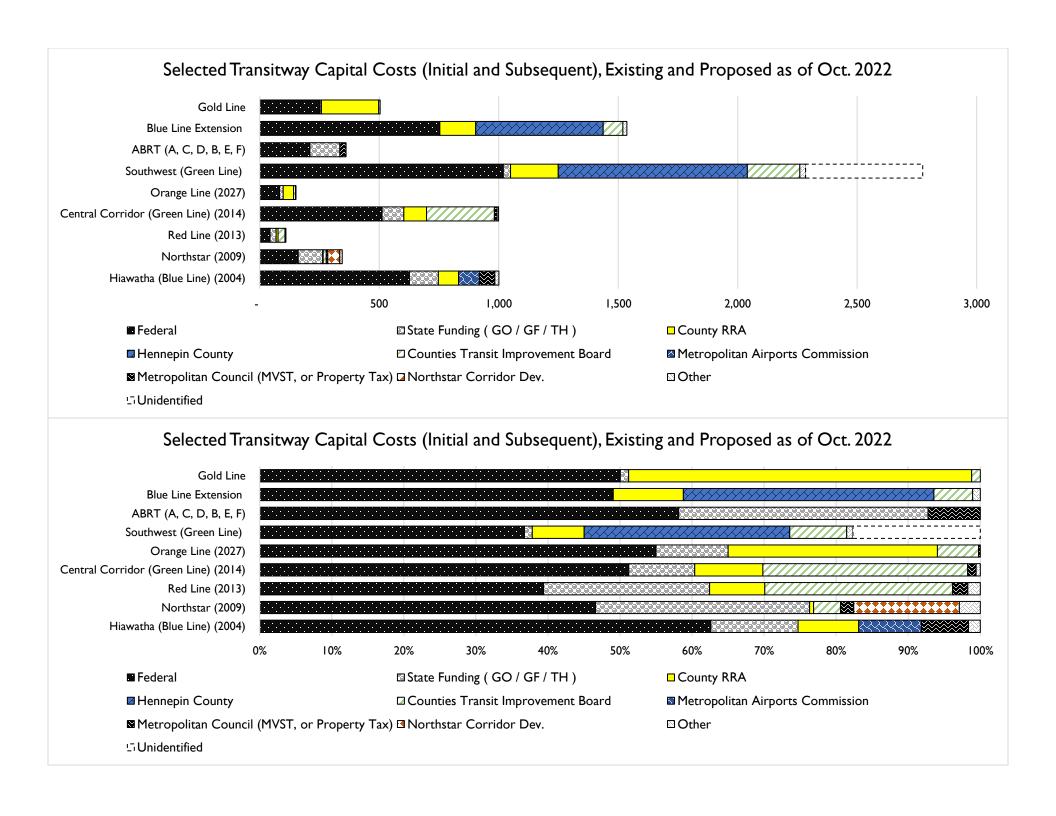

Table 17: Summary of Federal Funding Allocated through the TAB'S Regional Solicitation for Projects in State Fiscal Years 2024-2027 (In millions; Federal Amount only)

2024

2025

2026

2027

Total

|          | Program Category                          | 2024    | 2025  | 2020  | 2021  | rotai | _ |
|----------|-------------------------------------------|---------|-------|-------|-------|-------|---|
|          | Congestion Mitigation Air Quality (CMAQ)  | \$29.8  | 37.7  | 43.8  | 4.4   | 115.7 |   |
|          | Transportation Alternatives (TA)          | \$22.5  | 6.2   | 2.9   | 0     | 31.6  |   |
| s direct | PROTECT                                   | \$5.0   | 0     | 0     | 0     | 5.0   |   |
| ugh the  | Carbon Reduction Program (CRP)            | \$8.2   | 8.5   | 0     | 0     | 16.7  |   |
| rocess.  | Surface Transportation Program (STP)      | \$76.6  | 94.2  | 87.1  | 143.9 | 401.8 |   |
| 027 TIP  | Highway Safety Improvement Program (HSIP) | \$16.5  | 16.1  | 19.6  | 24.3  | 76.5  |   |
| UZ/ IIP  | TOTALS                                    | \$158.6 | 162.7 | 153.4 | 172.6 | 647.3 |   |

Example of Metropolitan Council's direct appropriation of federal funds through the Regional Solicitation Process

Source: Metropolitan Council 2024-2027 TIF