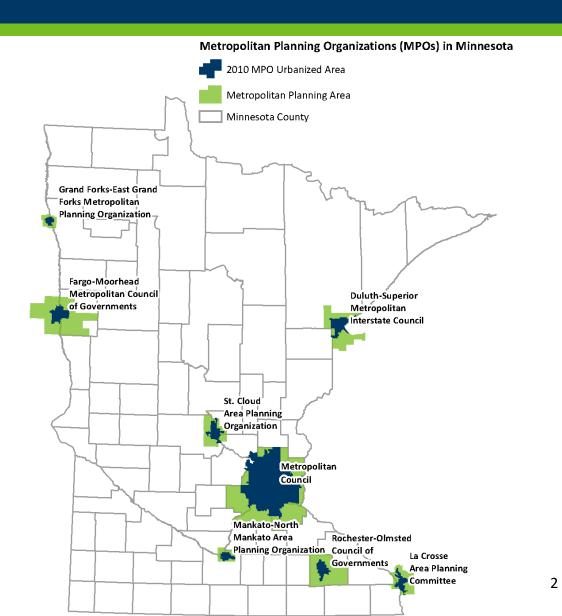

# **Greater MN MPOs**

| MPO Name                                                      | Population<br>Estimate | Type of Organization                                         | Bi-State?              |
|---------------------------------------------------------------|------------------------|--------------------------------------------------------------|------------------------|
| Fargo-Moorhead Metropolitan Council of Governments            | 216,214                | Council of Governments                                       | Yes – ND<br>lead state |
| Rochester-Olmstead Council of Governments                     | 121,587                | Council of Governments                                       | No                     |
| St. Cloud Area Planning Organization                          | 117,638                | Area Planning Organization                                   | No                     |
| La Crosse Area Planning Committee                             | 98,872                 | Metropolitan Planning Organization                           | Yes – WI<br>lead state |
| Duluth-Superior Metropolitan<br>Interstate Council            | 119,411                | Joint agreement between two Regional Development Commissions | Yes – MN<br>lead state |
| Grand Forks/E. Grand Forks Metropolitan Planning Organization | 68,160                 | Metropolitan Planning Organization                           | Yes – ND<br>lead state |
| Mankato/North Mankato Area Planning Organization              | 60,206                 | Metropolitan Planning Organization                           | No                     |