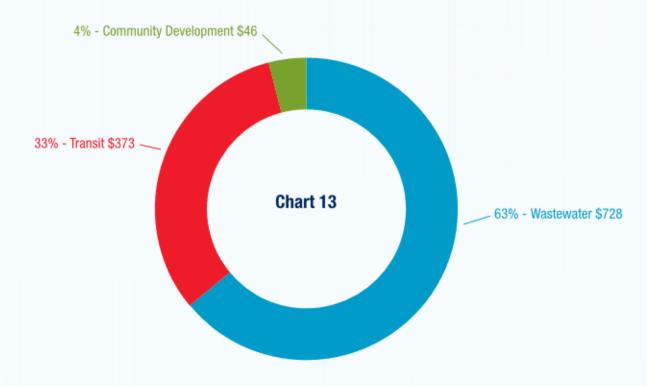

utory Levy Limits                      |        |           |        |         |         |         |
| General Operations                         | 15,672 | 16,139    | 16,580 | 17,986  | 1,406   | 8.5%    |
| Highway ROW                                | 4,213  | 4,338     | 4,457  | 4,835   | 378     | 8.5%    |
| Livable Comm. Fiscal Disparity             | 5,000  | 5,000     | 5,000  | 5,000   | -       | 0.0%    |
| Livable Comm. Demonstration Acct           | 12,301 | 12,668    | 13,014 | 14,117  | 1,103   | 8.5%    |

#### IMPACT PER HOUSEHOLD

The estimated total cost of Metropolitan Council services for a homeowner who owns a \$300,000 home in a city within the metropolitan area and Transit Taxing District is \$283.50 for 2023.

#### Cost impact per household, 2022 and 2023









#### 2023 Metropolitan Council outstanding debt – by function: \$1.71 billion





#### METROPOLITAN COUNCIL SUMMARY BUDGET COMMUNITY DEVELOPMENT DIVISION FY23

Table D-1 (\$ in 000's)

|                                   | Division<br>Management | Reg Policy &<br>Research | Local Planning<br>Assistance | Reg Parks &<br>Natural<br>Resources | Livable<br>Communities | Subtotal General<br>Fund Operating | HRA<br>Administration | Total Operating | Parks Debt<br>Service | Parks Pass-<br>Through | HRA Pass-<br>Through | Planning<br>Assistance Pass-<br>Through | TBRA    | DEMO    | LHIA   | Total Livable<br>Communities<br>Pass-Through | Memo Total |
|-----------------------------------|------------------------|--------------------------|------------------------------|--------------------------