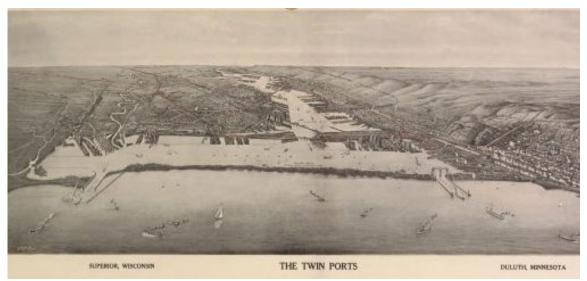

#### **1987 GLWQA designation**

- 1 of 43 Great Lakes AOCs
- 2<sup>nd</sup> largest in the U.S.
- "Legacy" damages

St. Louis River

Area of Concern

St. Louis River

Area of Concern

- Ship building
- Coal gasification

Photo Source: wisconsinhistory.org

Since 1871, wetlands were dredged and filled to create slips for ships and piers for businesses, destroying about 3,400 acres of shallow, open-water aquatic habitat.