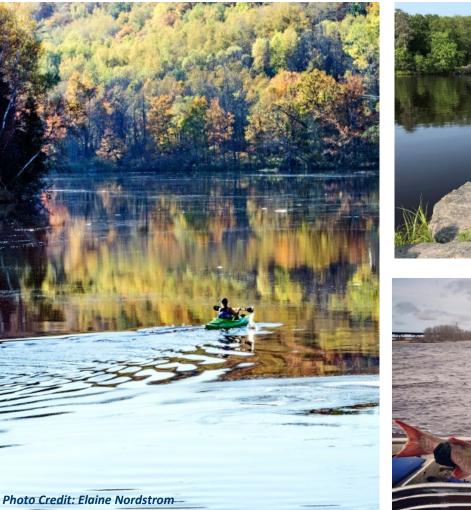

## Value of Estuary Work: Human & environmental health

#### St. Louis River Area of Concern

- Food consumption
- Water exposure
- Contains most of MN's critically imperiled coastal marsh habitat
- The productivitydriver for western Lake Superior
- Is a recreational hot spot