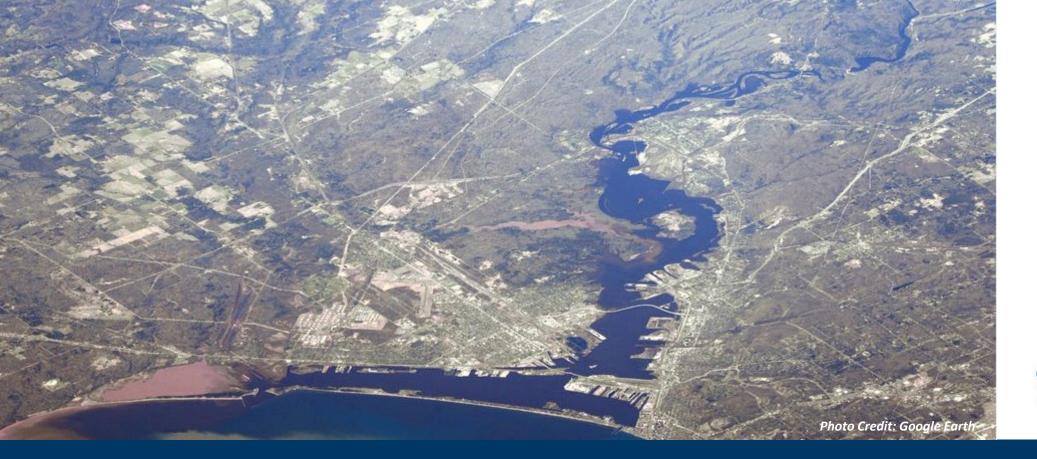

#### **1987 GLWQA designation**

- 1 of 43 Great Lakes AOCs
- 2<sup>nd</sup> largest in the U.S.
- "Legacy" damages

St. Louis River

Area of Concern

St. Louis River

Area of Concern

- Ship building
- Coal gasification

Photo Source: wisconsinhistory.org

Since 1871, wetlands were dredged and filled to create slips for ships and piers for businesses, destroying about 3,400 acres of shallow, open-water aquatic habitat.