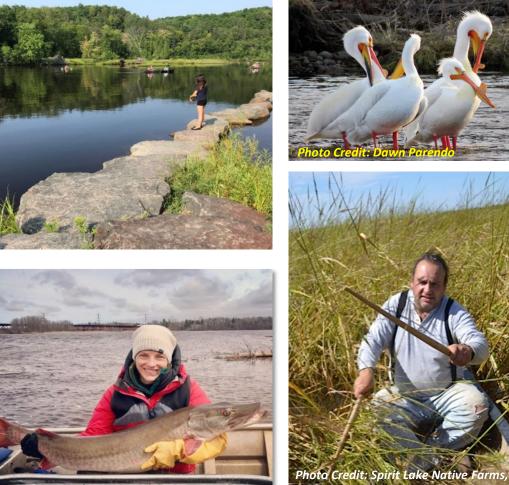

## Value of Estuary Work: Human & environmental health

#### St. Louis River Area of Concern

- Food consumption
- Water exposure
- Contains most of MN's critically imperiled coastal marsh habitat
- The productivitydriver for western Lake Superior
- Is a recreational hot spot