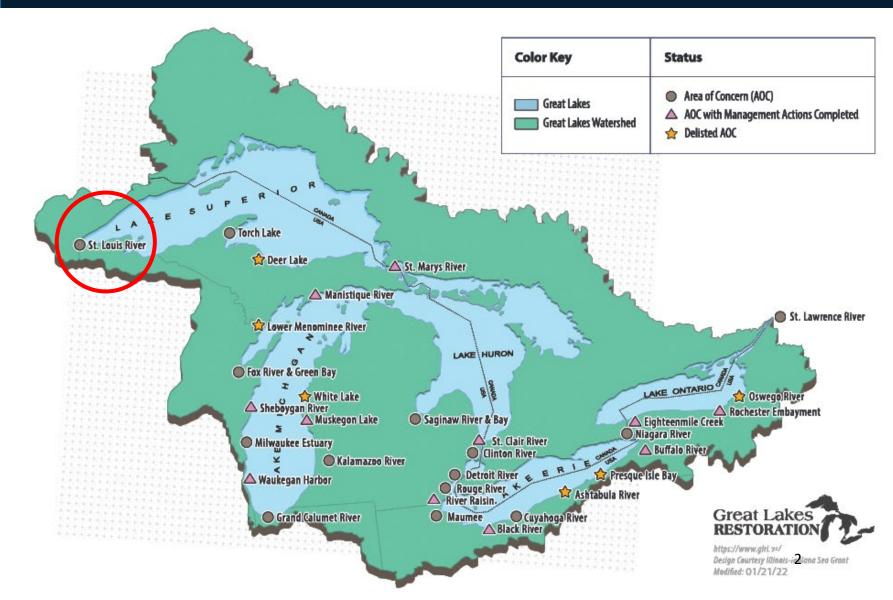

## Great Lakes Areas of Concern: environmental damage from local actions

#### **1987 GLWQA designation**

- 1 of 43 Great Lakes AOCs
- 2<sup>nd</sup> largest in the U.S.
- "Legacy" damages

St. Louis River

Area of Concern