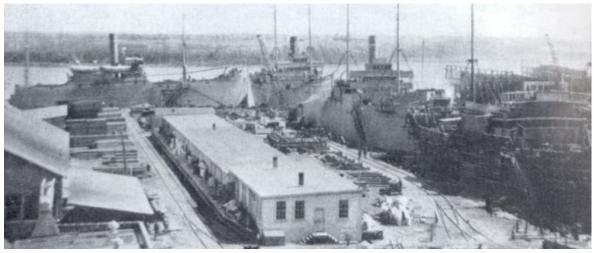

## "Legacy" issues: contaminated sediment and lost habitat

Decades of industrial and municipal waste discharged directly into the St. Louis River from:

- Logging/sawmilling
- Steel manufacturing, metal casting
- Paper milling

St. Louis River

Area of Concern

- Ship building
- Coal gasification

Photo Source: wisconsinhistory.org

Since 1871, wetlands were dredged and filled to create slips for ships and piers for businesses, destroying about 3,400 acres of shallow, open-water aquatic habitat.