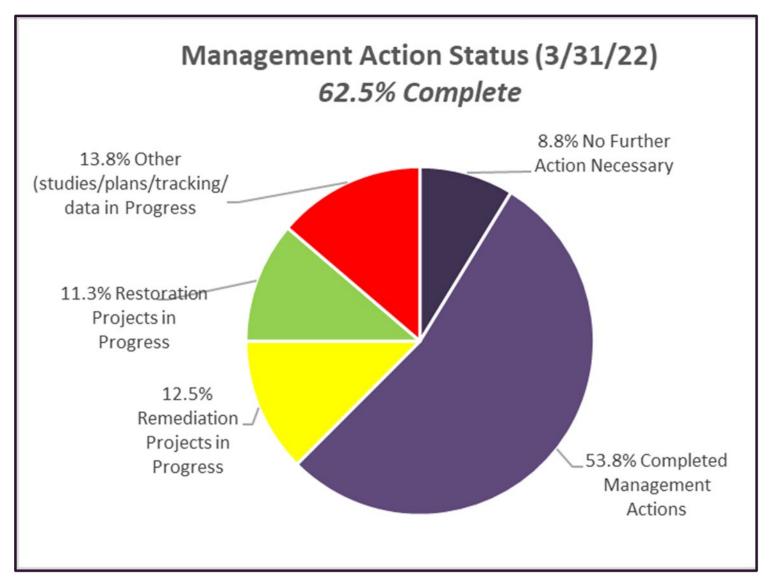

# SLRAOC-Wide Progress: 62.5% complete

#### 80 management actions:

- 7 no further action necessary
- 43 actions complete
- 30 actions in progress
  - 10 remediation projects
  - 9 restoration projects
  - 11 "other" actions

(The time needed to complete each management action varies.)