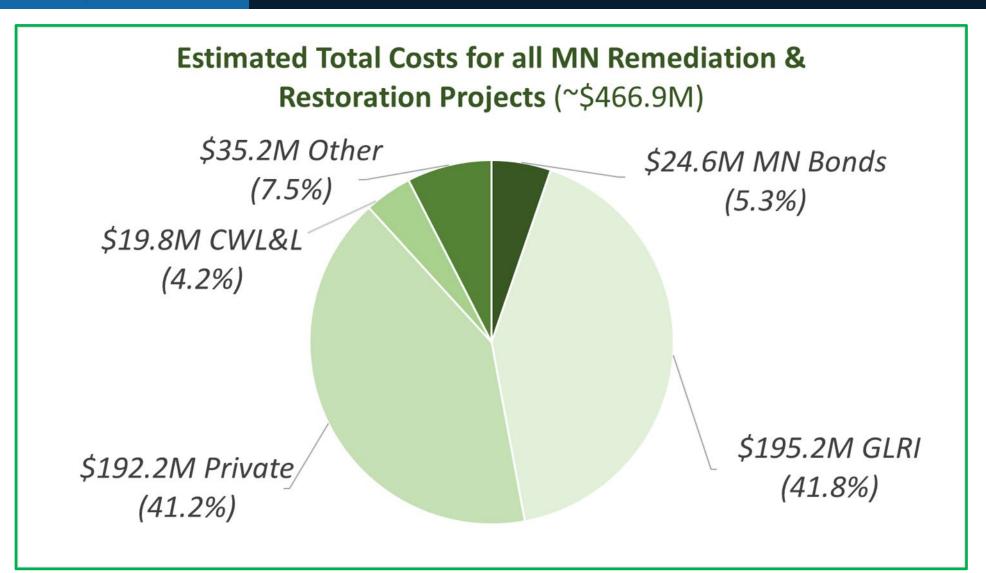

complete

#### 80 management actions:

- 7 no further action necessary
- 43 actions complete
- 30 actions in progress
  - 10 remediation projects
  - 9 restoration projects
  - 11 "other" actions

(The time needed to complete each management action varies.)



## Funding: every possible source

### **FEDERAL:**

- Great Lakes
   Restoration Initiative/
   Great Lakes Legacy Act
- Harbor Maintenance Trust Fund
- Federal Emergency Management Agency



Awarded funds are earmarked for specific projects and cannot be used elsewhere.

## **NON-FEDERAL:**

- Private
- Natural Resources
   Damages Assessment
   Trusts
- Cities & townships
- States:
  - Bonds
  - Environmental funds
  - Clean Water Funds (MN)
  - Outdoor Heritage funds (MN)

MN Construction Projects: *Estimated totals by source* 



## Questions?

Barb Huberty, MPCA St. Louis River Area of Concern Coordinator <u>barbara.huberty@state.mn.us</u> (218/302-6630)